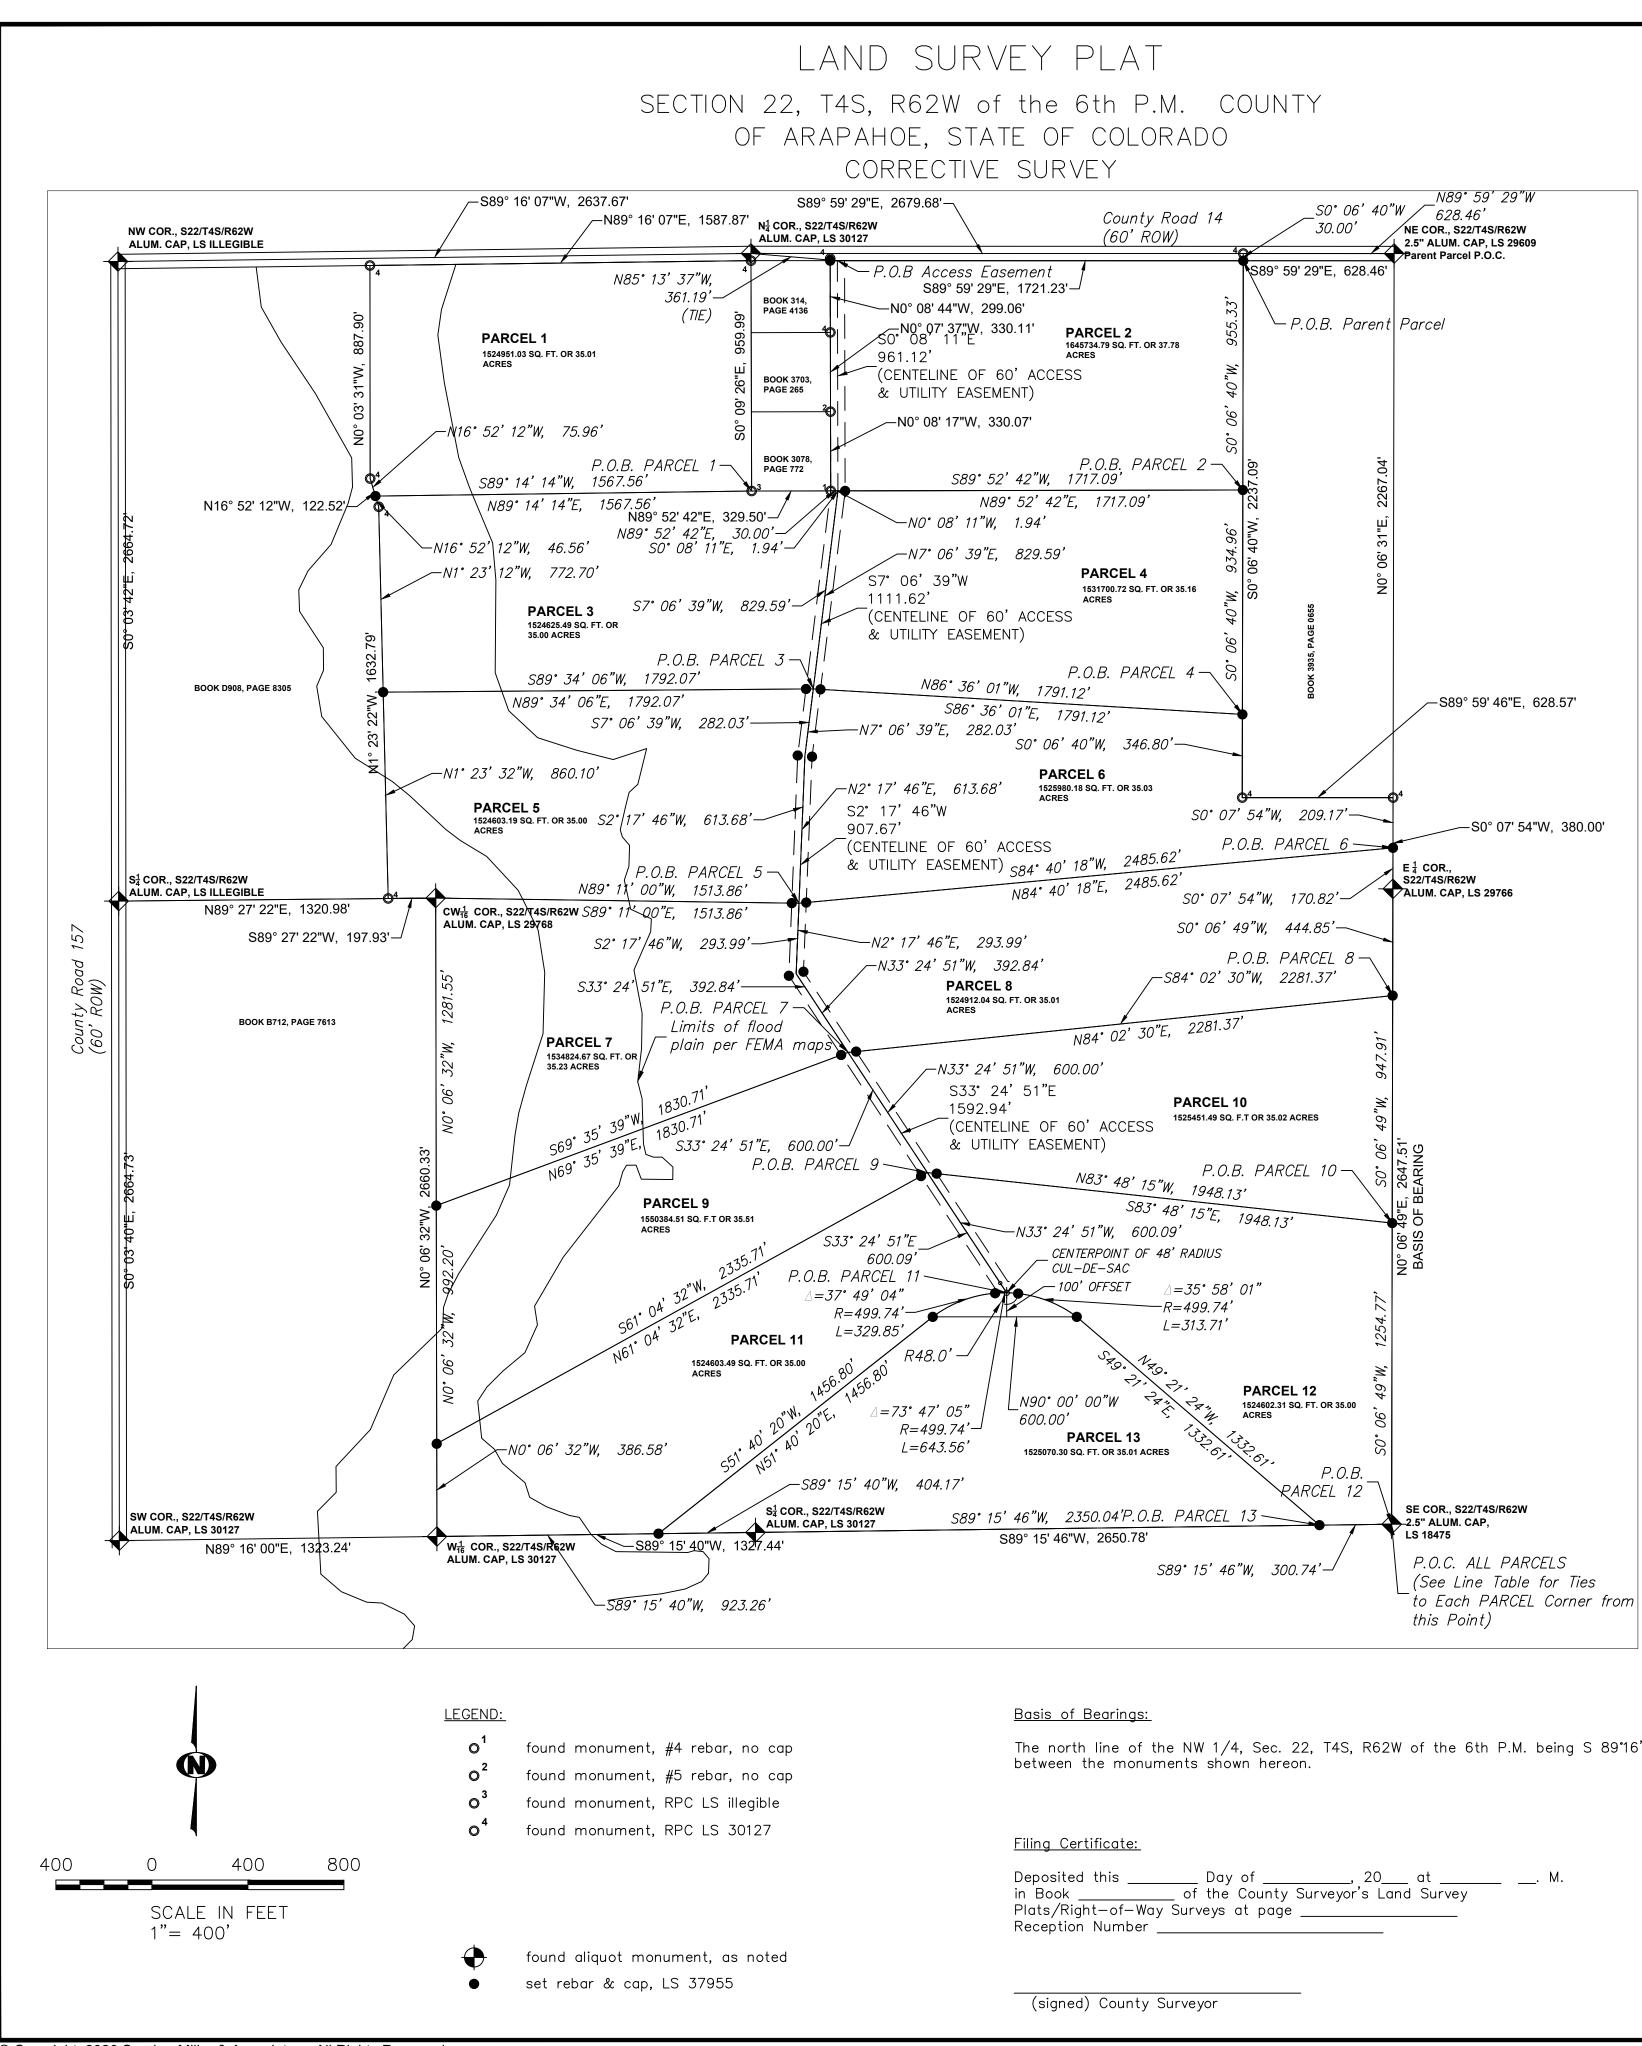

The north line of the NW 1/4, Sec. 22, T4S, R62W of the 6th P.M. being S 89°16'07" W,

Legal Description, Parent Parcel:

| A portion of Section 22, T4S, R62W of the 6th Principal M<br>follows: Commencing at the Northeast corner of said Sect<br>2679.68 feet, said line forming the Basis of Bearing for t |
|-------------------------------------------------------------------------------------------------------------------------------------------------------------------------------------|
| 22 a distance of 628.46 feet to a point; thence S 00°06'                                                                                                                            |
| Thence S 0°06'40" W, 2,237.09 feet to a point;                                                                                                                                      |
| Thence S 89°59'46" E, 628.57 feet to a point of intersect                                                                                                                           |
| Thence S 0°07'54" W along said East line, 380.00 feet to                                                                                                                            |
| Thence S 0°06'49" W along said East line, 2,647.51 feet t                                                                                                                           |
| Thence S 89°15'46" W along the South line of said Section                                                                                                                           |
| Thence S 89°15'40" W along said South line, 1,327.44 feet                                                                                                                           |
| Thence N 0°06'32" W, 2,660.33 feet to the Center West 1                                                                                                                             |
| Thence S 89°27'22" W, 197.93 feet to a point;                                                                                                                                       |
| Thence N 1°23'22" W, 1,632.79 feet to a point;                                                                                                                                      |
| Thence N 16°52'12" W, 122.52 feet to a point;                                                                                                                                       |
| Thence N 0°03'31" W, 887.90 feet to a point of intersection                                                                                                                         |
| Thence N 89°16'07" E along said right of way, 1,587.87 fe                                                                                                                           |
| 4136, Arapahoe County records;                                                                                                                                                      |
| Thence S 0°09'26" E along the West line of said parcel, a 3078, Page 772, Arapahoe County records, 959.99 feet to                                                                   |
| Page 772; Alapanoe county records, 303.33 reet to                                                                                                                                   |
| Thence N 89°52'42" E, 329.50 feet to the Southeast corn                                                                                                                             |
| Thence N 0°08'17" W, 330.07 feet to the Northeast corner                                                                                                                            |
| Thence N 0°07'37" W, 330.11 feet to the Northeast corner                                                                                                                            |
| Thence N 0°08'44" W, 299.06 feet to the Northeast corner                                                                                                                            |
| Thence S 89°59'29" E along said right of way, 1,721.23 fe                                                                                                                           |
| Containing 19,987,389.67 square feet, or 458.85 Acres, m                                                                                                                            |
|                                                                                                                                                                                     |
|                                                                                                                                                                                     |
|                                                                                                                                                                                     |
|                                                                                                                                                                                     |

Meridian, County of Arapahoe, State of Colorado more particularly described as ction 22 from whence the North  $\frac{1}{4}$  corner bears N 89°59'29" W a distance of this legal description. Thence N 89°59'29" W along the north line of said Section 6'40" W a distance of 30.00 feet to the Point of Beginning.

ction with the East line of the NE  $\frac{1}{4}$  of said Section 22; the East ¼ corner of said Section 22; to the Southeast ¼ corner of said Section 22; on 22, 2,650.78 feet to the South  $\frac{1}{4}$  corner of said Section 22; et to the West 1/16 corner of said Section 22; 1/16 corner of said Section 22;

tion with the right of way of E Mississippi Avenue (County Road 14); feet to a point at the Northwest corner of the parcel described in Book 314, Page

and the west line of the parcels described in Book 3703, Page 265, and Book to a point at the Southwest corner of the said parcel described in Book 3078,

rner of said parcel described in Book 3078, Page 772; er of said parcel described in Book 3078, Page 772; ner of said parcel described in Book 3703, Page 265; ner of said parcel described in Book 314, Page 4136; feet to the Point of Beginning: more or less.