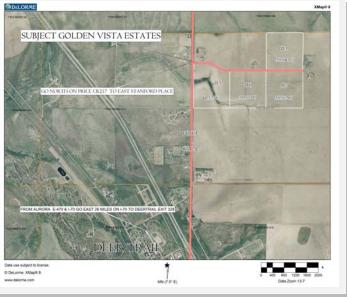

## 1 & 1/2 MILES NORTH OF DEER TRAIL CO FOUR 35+/- ACRE HOME SITES (PRINT FOR CLARITY)

ADDRESS: 81101 East Stanford Place Deer Trail CO 80105

LOCATION: From Deer Trail take CR 217 (Price Road) 1&1/2 miles North to East Stanford Place then East to view

the Properties. (Watch for signs).

LEGAL: Sites are located in the N1/2 of Section 7, Township 5 South, Range 59 West of the 6th P.M. County of

Arapahoe. State of Colorado.

ACREAGE/ Parcel #3 is 38.84 acres priced at \$75,000.00.