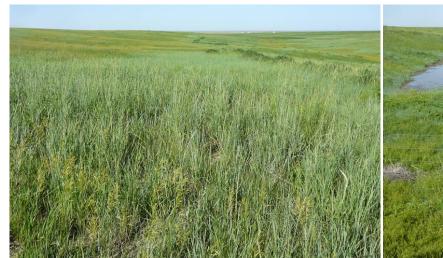

PRICE: \$384,000 or \$690 per acre. No owner carry. Broker may have short term private financing options.

PASTURE: Part of the Property is expired CRP grass and part of the Property is native pasture. All of the Property can be grazed upon completion of the fence.