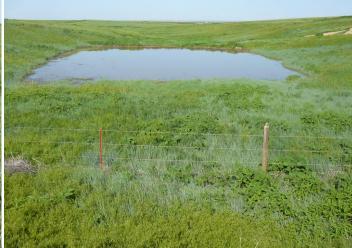

FENCE: 170+/- acres is completely fenced the remaining 387+/- acres needs about 1.25 miles of fence to be able to graze.

WATER: Stock Well Permit 302427 and Stock Well Permit 308418. Both wells are in the alluvium at only 100 feet deep. There is no underground water in this area and only shallow water. The stock wells current condition is unknown as they have not been pumped for some time.